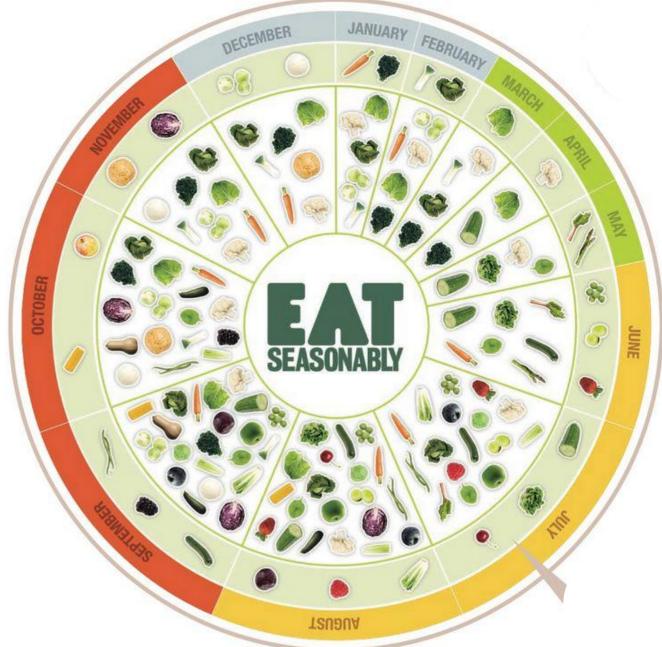

# **FOLLOW THE SEASONS**

## **Tabella frutta**

|            | Gennaio | Febbraio | Marzo | Aprile | Maggio | Giugno | Luglio  | Agosto | Settembre | Ottobre | Novembre | Dicembre |
|------------|---------|----------|-------|--------|--------|--------|---------|--------|-----------|---------|----------|----------|
| Albicocche |         |          |       |        | 6      | 6      | 6       | 6      |           |         |          |          |
| Amarene    |         |          |       |        |        | 4      |         |        |           |         |          |          |
| Anguria    |         |          |       |        |        | marint | - and a | marit  |           |         |          |          |
| Arance     | 6       | 6        | 6     | 6      |        |        |         |        |           |         | 6        | 6        |
| Caki       | Per     |          |       |        |        |        |         |        |           | -ar     | 60       | Car      |
| Ciliegie   |         |          |       |        |        |        |         |        |           |         |          |          |
| Clementine | 99      | 30       |       |        |        |        |         |        |           | 30      | 99       | 90       |
| Fragole    |         |          |       | \$     | 5      |        |         |        |           |         |          |          |
| Kiwi       | R       | R        | R     | R      | R      |        |         |        |           |         | R        | R        |
| Lamponi    |         |          |       |        |        |        |         |        |           |         |          |          |
| Limoni     | 20      | -        | 2     | -      |        |        |         |        |           | 2       | 2        |          |

## **Tabella frutta**

|           | Gennaio | Febbraio | Marzo | Aprile | Maggio | Giugno | Luglio   | Agosto | Settembre | Ottobre | Novembre | Dicembre |
|-----------|---------|----------|-------|--------|--------|--------|----------|--------|-----------|---------|----------|----------|
| Fichi     |         |          |       |        |        |        | <b>M</b> | 1      |           |         |          |          |
| Mandarini | 4       | 4        |       |        |        |        |          |        |           |         |          | 4        |
| Mele      | -       |          | -     |        | -      |        |          | -      |           | -       | -        |          |
| Meloni    |         |          |       |        |        |        |          |        |           |         |          |          |
| Mirtilli  |         |          |       |        |        |        | -34      | -3     | -34       |         |          |          |
| Nespole   |         |          |       | 60 × 4 | -      |        |          |        |           |         |          |          |
| Pere      | 4       | 5        | 5     | 5      | 5      |        |          | 5      |           | 4       | 5        | 5        |
| Pesche    |         |          |       |        |        |        |          |        |           |         |          |          |
| Pompelmi  | 6       | 6        | 6     | 6      | 6      |        |          |        |           |         | Ó        | (A)      |
| Prugne    |         |          |       |        |        |        |          | d'à    | d'às      |         |          |          |
| Susine    |         |          |       |        |        |        |          |        |           |         |          |          |
| Uva       |         |          |       |        |        |        |          |        |           |         |          |          |

#### **Tabella verdura**

|                        | Gennaio | Febbraio | Marzo | Aprile | Maggio   | Giugno | Luglio | Agosto | Settembre | Ottobre | Novembre | Dicembre   |
|------------------------|---------|----------|-------|--------|----------|--------|--------|--------|-----------|---------|----------|------------|
| Aglio                  |         |          |       | 60     | <u>S</u> | 6.0    | 60     | as C   | 60        | S.C     | ŝ        |            |
| Asparago               |         |          |       |        |          |        |        |        |           |         |          |            |
| Bietola<br>da costa    |         |          | 17N   | have   |          |        |        |        |           |         |          |            |
| Carclofo               | 心。      | 检        | 险。    | 检      |          |        |        |        |           |         | 态        |            |
| Carota                 |         |          | 2     |        |          |        |        |        |           | 2       |          | 2          |
| Cavolo<br>broccolo     |         |          |       |        |          |        |        |        |           |         |          |            |
| Cavolfiore             | . 7     | 2        | 20    | N N    | 2        |        | 2      | 28     | 2         | 1       | 2        | N.         |
| Cavolo<br>cappuccio    | a       | a        | a     | Col 1  | a        | a      | a      | ie ?   | a         |         | e        | a          |
| Cavolo<br>verza        |         |          |       |        |          |        |        |        |           |         |          | $\bigcirc$ |
| Cetriolo               |         |          |       |        |          |        |        |        |           |         |          |            |
| Cicoria                |         |          |       |        | N        | N/Z    |        | N/m    | N         | N/Z     | N/A      |            |
| Cipolla                |         |          |       | 20     | 20       | 20     | 20     | 2      |           | 20      |          |            |
| Fagiolo<br>e Fagiolino |         |          |       | PAR    | AN       | PAR    | PAR    | ANN    | PAR       | m       |          |            |
| Fava fresca            |         |          |       | 20     |          | 20     | 201    | 20     | 20        |         |          |            |
| Finocchio              | N-S     | S-J      | No.   | N-H    |          |        |        | N-SH   |           | N-4     | ×-4      | ×-         |

### Tabella verdura

|            | Gennaio | Febbraio | Marzo | Aprile | Maggio | Giugno | Luglio | Agosto | Settembre | Ottobre | Novembre | Dicembre   |
|------------|---------|----------|-------|--------|--------|--------|--------|--------|-----------|---------|----------|------------|
| Funghi     | 63      |          | 73    | 23     | 123    | 13     | 13     |        |           | 23      |          | The second |
| Insalate   |         |          |       |        |        |        |        |        | 19        | 19      | 19       |            |
| Melanzana  |         |          |       |        |        |        |        |        |           | N'm     |          |            |
| Peperone   |         |          |       | 0      | 29     | 19     | 19     | 1      | 2         | 29      | 29       |            |
| Pisello    |         |          |       | SI     | Si     | -      |        |        |           |         |          |            |
| Pomodoro   |         |          |       | ×      |        |        |        | ×      |           |         |          |            |
| Prezzemolo |         |          |       |        |        |        |        |        |           |         |          |            |
| Radicchio  |         |          |       |        |        |        |        |        |           |         |          |            |
| Rapa       |         |          |       |        |        |        |        |        |           |         |          |            |
| Ravanello  |         |          |       |        | SGR    |        |        |        |           |         |          |            |
| Sedano     |         |          |       |        |        |        |        |        |           |         |          |            |
| Spinacio   |         |          |       |        |        |        |        |        |           |         |          |            |
| Zucca      |         | -        |       |        |        |        |        |        | -         |         | -        |            |
| Zucchina   |         |          | 2     | 2      | 2      | 2      | 2      | 2      | 2         | 2       | 2        |            |